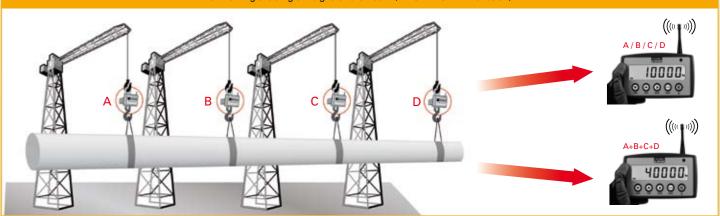

Wide range of radio frequency remote displays and repeaters:

Multi crane scale application example with radio frequency connection to DFWPM portable display for viewing the single weighs or their sum (MASTER-SLAVE function).