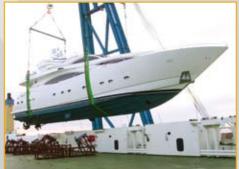

# MCW CRANE SCALES > LOGISTICS WEIGHING

### **Practical**

- · It is quickly installed on your lifting system (cranes, crane bridges, etc.).
- All versions are fitted as standard with a hook or shackle (depending on the model).

### Compact

 Designed & built using optimum distance between lower and upper hook/shackles reducing the height of your lifting system.