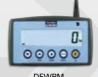

All versions are fitted with a large digit backlit LCD display, or with red leds, guaranteeing the best readability in any condition and angle.
- If the lifting height of your system compromises the readability of the display
  and the use of the keyboard, it is possible to combine the crane scale with a radio
  frequency remote control system. The remote control also enables the operator
  to manage each function of the crane scale and even display the weight from
  distances of 150m.

### Safe and Sturdy

- The whole structure is in oven-fire painted steel or IP67 STAINLESS STEEL guaranteeing the maximum resistance to accidental knocks.
- Steel or STAINLESS steel load cells.
- · Great resistance to overloads.













Wide range of radio frequency remote displays and repeaters:









Multi crane scale application example with radio frequency connection to DFWPM portable display for viewing the single weighs or their sum (MASTER-SLAVE function).