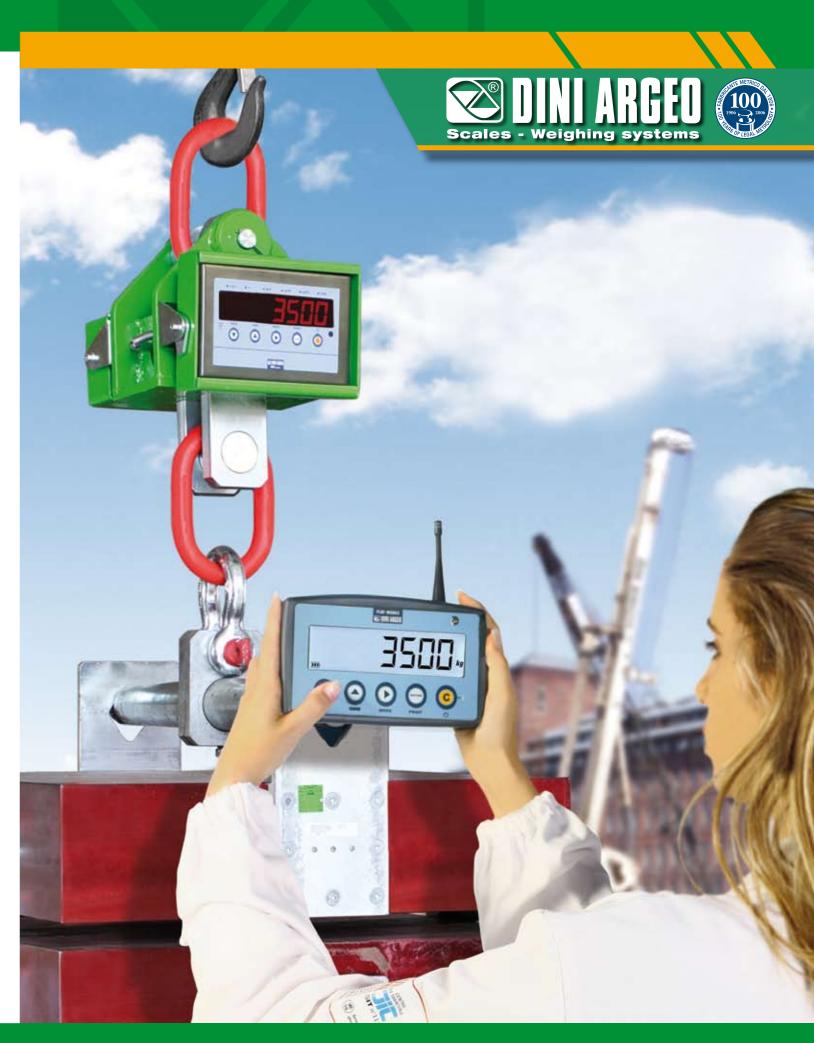

# MCW CRANE SCALES > LOGISTICS WEIGHING

## **Ultimate readability**

- All versions are fitted with a large digit backlit LCD display, or with red leds, guaranteeing the best readability in any condition and angle.
- If the lifting height of your system compromises the readability of the display
  and the use of the keyboard, it is possible to combine the crane scale with a radio
  frequency remote control system. The remote control also enables the operator
  to manage each function of the crane scale and even display the weight from
  distances of 150m.

Wide range of radio frequency remote displays and repeaters:

Multi crane scale application example with radio frequency connection to DFWPM portable display for viewing the single weighs or their sum (MASTER-SLAVE function).