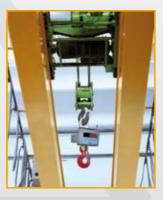

## **Ultimate readability**

- All versions are fitted with a large digit backlit LCD display, or with red leds, guaranteeing the best readability in any condition and angle.
- If the lifting height of your system compromises the readability of the display
  and the use of the keyboard, it is possible to combine the crane scale with a radio
  frequency remote control system. The remote control also enables the operator
  to manage each function of the crane scale and even display the weight from
  distances of 150m.

### Safe and Sturdy

- The whole structure is in oven-fire painted steel or IP67 STAINLESS STEEL guaranteeing the maximum resistance to accidental knocks.
- Steel or STAINLESS steel load cells.
- · Great resistance to overloads.