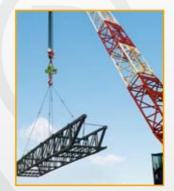

# MCW CRANE SCALES > LOGISTICS WEIGHING

### **Practical**

- · It is quickly installed on your lifting system (cranes, crane bridges, etc.).
- All versions are fitted as standard with a hook or shackle (depending on the model).

### Compact

 Designed & built using optimum distance between lower and upper hook/shackles reducing the height of your lifting system.