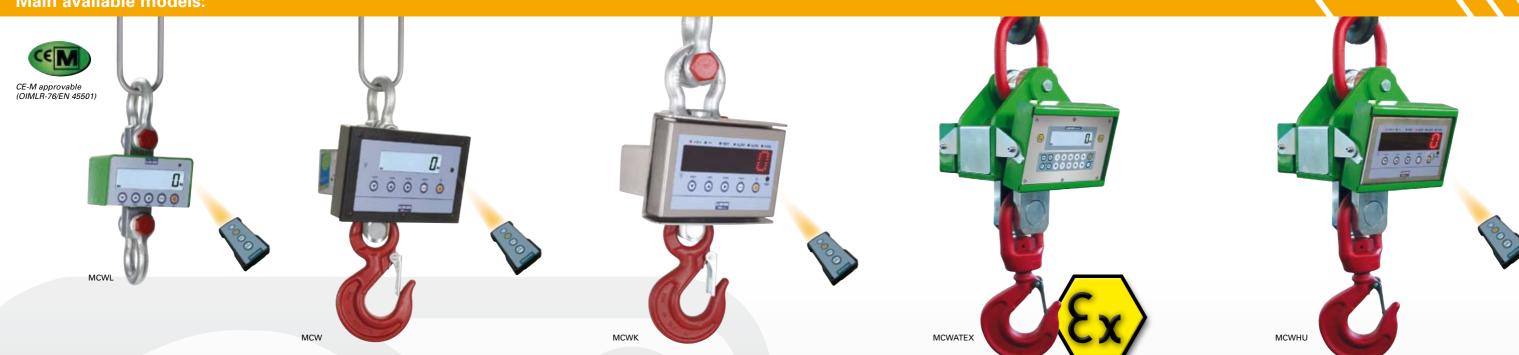

# Main available models:

### **Practical**

- · It is quickly installed on your lifting system (cranes, crane bridges, etc.).
- All versions are fitted as standard with a hook or shackle (depending on the model).

### Compact

 Designed & built using optimum distance between lower and upper hook/shackles reducing the height of your lifting system.

### Safe and Sturdy

- The whole structure is in oven-fire painted steel or IP67 STAINLESS STEEL guaranteeing the maximum resistance to accidental knocks.
- Steel or STAINLESS steel load cells.
- · Great resistance to overloads.